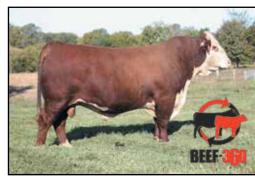

#### **GKB CONAIR K102 ET**

44368471 • 3/03/2022 • Horned

Sire: BR Belle Air 6011 | Dam: MCKY Monroe 8688 ET CED 0.3 BW 3.0 WW 66 YW 114 MILK 38 REA 0.39 MARB 0.35 CHB \$155 CHAMPION HORNED SPRING BULL CALF

2023 CATTLEMEN'S CONGRESS, NATIONAL WESTERN & FORT WORTH STOCK SHOW
Owned with: Copeland Herefords & White Rock Herefords