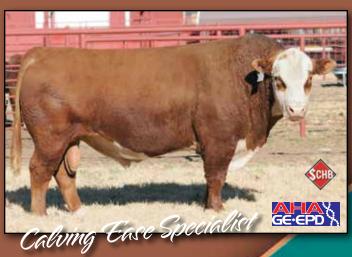

#### H THE PROFIT 8426 ET

S: Churchill Pilgrim 632D ET D: RST GAT NST Y79D Lady 54B BW: 3.4 WW: 64 YW: 109 MILK: 32 Owned with Hoffman