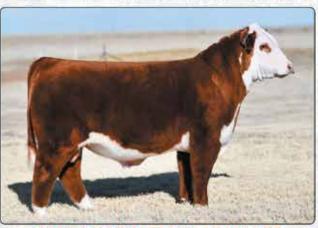

#### MCM H BK STINGER

S: Bar Star Fresh Prince 018 \ D: MCM 561C Cat Ballou 906G BW: -0.7 WW: 53 YW: 82 MILK: 34 Owed by MCM & Hoffman

S: BCC Dominator 619D \ D: Churchill Lady 1162Y ET BW: -3.7 WW: 66 YW: 113 MILK: 28 Owed with Hoffman