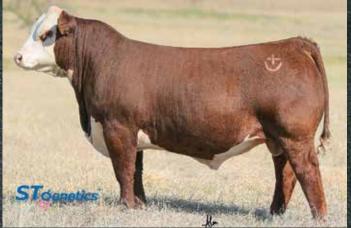

#### **BK JET SMOOTH J18 ET**

S: JDH AH Standout 16G D: HAPP Kool Aid Points 1218 ET BW: 3.0 WW: 64 YW: 101 MILK: 30 Owned with Ella Weldon & Six Mile

#### **C ARLO 2135 ET**

S: Loewen Genesis G16 ET D: C 88X Notice Me 1311 ET BW: 4.5 WW: 72 YW: 113 MILK: 33 Owned with Colyer & Hoffman