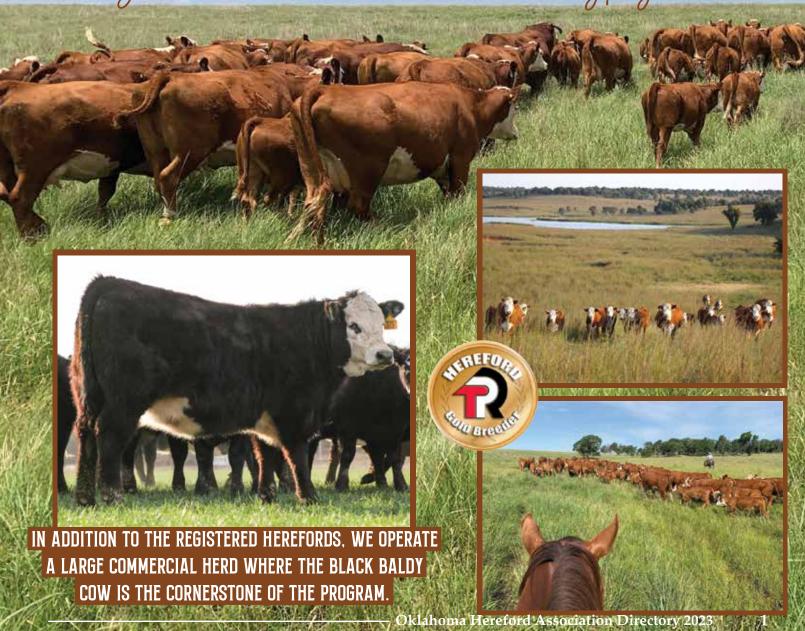

#### WHERE CHAMPIONS ARE A TRADITION.

FALL PREMIER XXIX SALE | SATURDAY, OCTOBER 14, 2023 | AT THE RANCH, MADILL, OK

Doug Branch - (918) 277-6616 Sam Buford - (918) 697-7160

LOCATED IN HOMINY, OKLAHOMA, BUFORD RANCHES MAINTAINS AN ELITE HERD OF STRAIGHT LINE I COWS WITH PROVEN PROGENY, AS WELL AS A SET OF PERFORMANCE FOCUSED FEMALES USED AS AN OUTCROSS FOR THE LINE I BULLS. THIS CROSS HAS PRODUCED A UNIQUE COMBINATION OF MATERNAL PREDICTABILITY WITH THE ADDED POWER, BONE, AND MUSCLE SHAPE TO EXCEL IN ANY ENVIRONMENT