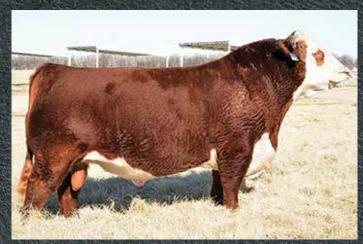

#### MCM H BK STINGER

S: Bar Star Fresh Prince 018 \ D: MCM 561C Cat Ballou 906G BW: -0.7 WW: 53 YW: 82 MILK: 34 Owed by MCM & Hoffman

S: BCC Dominator 619D \ D: Churchill Lady 1162Y ET BW: -3.7 WW: 66 YW: 113 MILK: 28 Owed with Hoffman