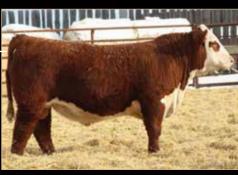

#### EKS DWK B26 FINAL CHAPTER J10

44294595 • 3/17/2021 • Polled

Sire: CRR 719 Catapult 109 | Dam: EKS DWK 10Y Ladysport B26
CED 1.2 BW 3.6 WW 66 YW 111 MILK 36 REA.47 MARB 0.01 CHB \$128
GRAND CHAMPION POLLED BULL
2023 NATIONAL WESTERN & 2022 NORTH AMERICAN INTL. LIVESTOCK EXPO.
Owned with: Kottkamp Cattle