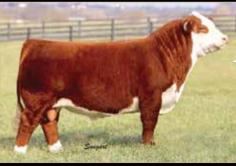

#### **GREEN JCS MAKERS MARK 229G ET**

44042074 - 2/18/2019 - Polled

Sire: BOYD 31Z Blueprint 6153 | Dam: JDH AH Mercedes 11E ET CED 14.3 BW-1.1 WW 56 YW 91 MILK 32 REA 0.66 MARB 0.04 CHB \$141 Owned with: Copeland Herefords & Green Cattle Co.