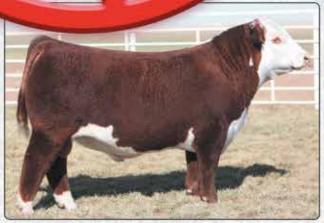

#### H THE PROFIT 8426 ET

S: Churchill Pilgrim 632D ET D: RST GAT NST Y79D Lady 54B BW: 3.4 WW: 64 YW: 109 MILK: 32 Owned with Hoffman