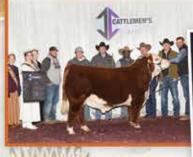

#### **GKB CONAIR K102 ET**

44368471 • 3/03/2022 • Horned

Sire: BR Belle Air 6011 | Dam: MCKY Monroe 8688 ET CED 0.3 BW 3.0 WW 66 YW 114 MILK 38 REA 0.39 MARB 0.35 CHB \$155 CHAMPION HORNED SPRING BULL CALF

2023 CATTLEMEN'S CONGRESS, NATIONAL WESTERN & FORT WORTH STOCK SHOW
Owned with: Copeland Herefords & White Rock Herefords