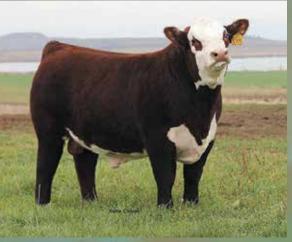

**BK CMCC KOOL PROFIT K002**S: H The Profit 8426 ET \ D: BK Distinctive Point 641D ET BW: 3.2 WW: 57 YW: 97 MILK: 28 Owned with Moore & McDonald

#### H THE PROFIT 8426 ET

S: Churchill Pilgrim 632D ET D: RST GAT NST Y79D Lady 54B BW: 3.4 WW: 64 YW: 109 MILK: 32 Owned with Hoffman