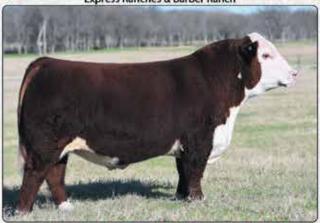

#### **GREEN JCS MAKERS MARK 229G ET**

44042074 - 2/18/2019 - Polled

Sire: BOYD 31Z Blueprint 6153 | Dam: JDH AH Mercedes 11E ET CED 14.3 BW-1.1 WW 56 YW 91 MILK 32 REA 0.66 MARB 0.04 CHB \$141 Owned with: Copeland Herefords & Green Cattle Co.