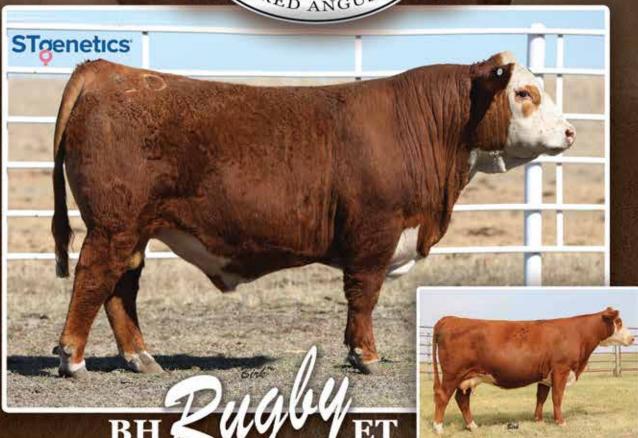

- BH RUGBY ET was the top selling bull in our 2023 Spring Bull Sale, selling to ST Genetics.
- Heavily pigmented & HOMOZYGOUS POLLED, Rugby is offers as unique of a package as you can find anywhere in the breed today. Of the 588 Genesis sons on record, Rugby is the LONE bull in the breed with his combination of YW & MARB with a minimum of 8 for Calving Ease.
- His donor dam was our pick in the 2018 Sandhill Farms Production Sale.
   She is the dam of SHF Deadbolt 001A D163 and has been an excellent producer for us.
- Rugby is a trait leader for multiple traits, including 12 traits ranking in the top 10% of the breed.
- · Semen available through ST Genetics.