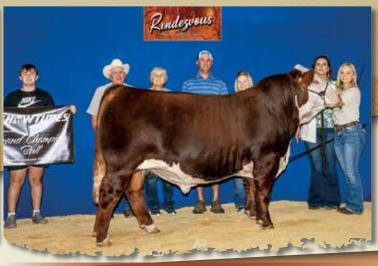

#### **BR GKB WINCHESTER 1314**

44300997 • 9/19/2021 • Horned

Sire: BR Belle Air E133 ET | Dam: BR Anastasia E117 ET CED-2.0 BW 4.6 WW 78 YW 127 MILK 30 REA 0.45 MARB 0.27 CHB \$135 GRAND CHAMPION HORNED BULL

2023 CATTLEMEN'S CONGRESS, NATIONAL WESTERN & FORT WORTH STOCK SHOW
Owned with: Colyer Herefords, Curry Herefords,
Express Ranches & Barber Ranch