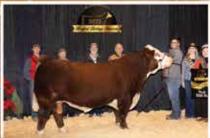

#### **BR GKB WINCHESTER 1314**

44300997 • 9/19/2021 • Horned

Sire: BR Belle Air E133 ET | Dam: BR Anastasia E117 ET CED-2.0 BW 4.6 WW 78 YW 127 MILK 30 REA 0.45 MARB 0.27 CHB \$135 GRAND CHAMPION HORNED BULL

2023 CATTLEMEN'S CONGRESS, NATIONAL WESTERN & FORT WORTH STOCK SHOW
Owned with: Colyer Herefords, Curry Herefords,
Express Ranches & Barber Ranch