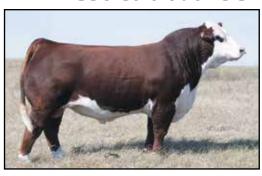

#### H THE PROFIT 8426 ET

S: Churchill Pilgrim 632D ET D: RST GAT NST Y79D Lady 54B BW: 3.4 WW: 64 YW: 109 MILK: 32 Owned with Hoffman