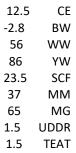

# SHOW RING STYLE IN A HEIFER BULL

LPH 785F Javelin 229G 445J (DLF, HYF, IEF, MSUDF)

P44298925 Calved: May 20, 2021 Tattoo: LE 445J/RE LPH

CE 5.7 | BW 0.1 | WW 50 | YW 80 | DMI 0.0 | SC 1.1 | SCF 17.3 | MM 25 | MG 50 | MCE -0.2 | MCW 99 | UDDR 1.30 | TEAT 1.40 | CW 80 | FAT -0.019 | REA 0.69 | MARB 0.09 | BMI\$ 390 | BII\$ 454 | CHB\$ 139