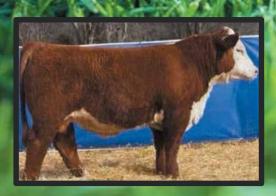

#### **C ARLO 2135 ET**

S: Loewen Genesis G16 ET D: C 88X Notice Me 1311 ET BW: 4.5 WW: 72 YW: 113 MILK: 33 Owned with Colyer & Hoffman