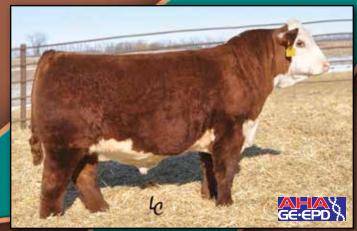

**BK CMCC KOOL PROFIT K002**S: H The Profit 8426 ET \ D: BK Distinctive Point 641D ET BW: 3.2 WW: 57 YW: 97 MILK: 28 Owned with Moore & McDonald