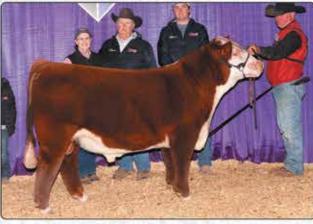

#### **BR GKB WINCHESTER 1314**

44300997 • 9/19/2021 • Horned

Sire: BR Belle Air E133 ET | Dam: BR Anastasia E117 ET CED-2.0 BW 4.6 WW 78 YW 127 MILK 30 REA 0.45 MARB 0.27 CHB \$135 GRAND CHAMPION HORNED BULL

2023 CATTLEMEN'S CONGRESS, NATIONAL WESTERN & FORT WORTH STOCK SHOW
Owned with: Colyer Herefords, Curry Herefords,
Express Ranches & Barber Ranch