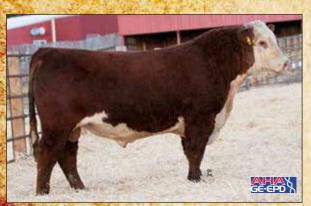

#### H THE PROFIT 8426 ET

S: Churchill Pilgrim 632D ET D: RST GAT NST Y79D Lady 54B BW: 3.4 WW: 64 YW: 109 MILK: 32 Owned with Hoffman