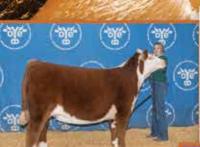

# SHOW RING STYLE IN A HEIFER BULL

LPH 785F Javelin 229G 445J (DLF, HYF, IEF, MSUDF)

P44298925 Calved: May 20, 2021 Tattoo: LE 445J/RE LPH

CE 5.7 | BW 0.1 | WW 50 | YW 80 | DMI 0.0 | SC 1.1 | SCF 17.3 | MM 25 | MG 50 | MCE -0.2 | MCW 99 | UDDR 1.30 | TEAT 1.40 | CW 80 | FAT -0.019 | REA 0.69 | MARB 0.09 | BMI\$ 390 | BII\$ 454 | CHB\$ 139

- Homozygous polled.
- First calves on the ground and they are good!
- Judge Jason Hoffman commented, "This bull is a unique individual with negative BW but still the phenotype to compete in the show ring."
- Javelin's dam was a show heifer for Halle that was Oklahoma State Fair Grand Champion Hereford in the Junior and Oen show and reserver division winner at OYE.
- The best part about Javelin's dam is that she has become a tremendous cow and one of the best at Littau Polled Herefords.
- Javelin's dam is a beautiful cow with a neat udder and is headed to the donor pen.
- Javelin's sire is the popular Markers Mark and Javelin may be the best son to date.

SEMEN PACKAGE: 10 Straws for \$1,000; Non-Certified Contact Ryan or Sam

2023 Cattlemen's Congress Champion Intermediate Polled Bull

Thank you to those who purchased Javelin semen packages!

LPH 228C MISS FELICE 314X 785F -Dam of Javelin