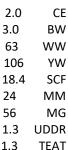

# SHOW RING STYLE IN A HEIFER BULL

LPH 785F Javelin 229G 445J (DLF, HYF, IEF, MSUDF)

P44298925 Calved: May 20, 2021 Tattoo: LE 445J/RE LPH

CE 5.7 | BW 0.1 | WW 50 | YW 80 | DMI 0.0 | SC 1.1 | SCF 17.3 | MM 25 | MG 50 | MCE -0.2 | MCW 99 | UDDR 1.30 | TEAT 1.40 | CW 80 | FAT -0.019 | REA 0.69 | MARB 0.09 | BMI\$ 390 | BII\$ 454 | CHB\$ 139