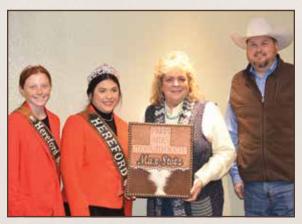

## OKLAHOMA HEREFORD ROYALTY

Oklahoma Hereford Royalty pictured left to right: Teagan Hames, Princess; Jolee Prentice, Queen; and Kendall Devine, Sweetheart

Jolee Prentice, 14, is the daughter of Robert and Tina Prentice. She started showing Hereford cattle in 2019 and instantly fell in love. She is currently serving as your 2023-2024 Oklahoma Hereford Queen. Her goals while serving are to inform the younger members, and to get everyone more involved! She looks forward to a great year ahead!

#### **HEREFORD PRINCESS:** Teagan Hames

Teagen Hames is the 13-year-old daughter of Scoots and Martha Hames and the granddaughter of Jeff and Ramona Parker. She is a 6th generation Hereford breeder for Parker Cattle & Land Co. and is the 2023-2024 Oklahoma Hereford Princess. She is an active 4-H member in Grady County and an FFA member at AmPo High School where she is on the Judging Team. She started showing Herefords at the age of 7 and is now enjoying breeding her own cattle. She has attended McPeak's Be a Champ Camp several years and has earned a show place in Showmanship each year. She also exhibits pigs, sheep and chickens. Teagen is active in her Youth Group at Crossroad to Life Baptist Church in Blanchard and works as a cashier/clerk for her Papa at JK Parker Auction Services. She maintains high grades in school and is continually implementing and modeling the technical and leadership skills learned through both Church and Livestock Showing.

#### HEREFORD SWEETHEART: Kendall Devine

Kendall Devine, 9, is the daughter of Joe and Terah Devine. She is serving as the Oklahoma Hereford Sweetheart and is loving every minute of it. She is an active 4th grader at AmPo Elementary and is in 4-H, church youth group and loves playing softball and reading. She was a Top 10 Showmanship winner at Hereford Junior Nationals in 2023. Her parents jokingly refer to her as the animal whisperer because she's never met an animal that didn't instantly take to her. It's no different with her Hereford cattle. She thinks they are the most lovable breed and she is looking forward to a fun year of representing the state and the breed.