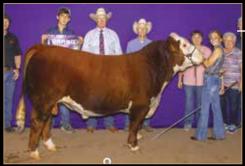

#### **GKB CONAIR K102 ET**

44368471 • 3/03/2022 • Horned

Sire: BR Belle Air 6011 | Dam: MCKY Monroe 8688 ET CED 0.3 BW 3.0 WW 66 YW 114 MILK 38 REA 0.39 MARB 0.35 CHB \$155 CHAMPION HORNED SPRING BULL CALF

2023 CATTLEMEN'S CONGRESS, NATIONAL WESTERN & FORT WORTH STOCK SHOW
Owned with: Copeland Herefords & White Rock Herefords