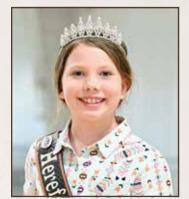

#### HEREFORD SWEETHEART: Kendall Devine

Kendall Devine, 9, is the daughter of Joe and Terah Devine. She is serving as the Oklahoma Hereford Sweetheart and is loving every minute of it. She is an active 4th grader at AmPo Elementary and is in 4-H, church youth group and loves playing softball and reading. She was a Top 10 Showmanship winner at Hereford Junior Nationals in 2023. Her parents jokingly refer to her as the animal whisperer because she's never met an animal that didn't instantly take to her. It's no different with her Hereford cattle. She thinks they are the most lovable breed and she is looking forward to a fun year of representing the state and the breed.