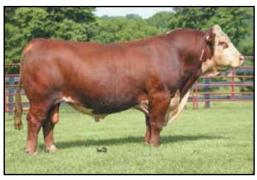

#### **BR GKB WINCHESTER 1314**

44300997 • 9/19/2021 • Horned

Sire: BR Belle Air E133 ET | Dam: BR Anastasia E117 ET CED-2.0 BW 4.6 WW 78 YW 127 MILK 30 REA 0.45 MARB 0.27 CHB \$135 GRAND CHAMPION HORNED BULL

2023 CATTLEMEN'S CONGRESS, NATIONAL WESTERN & FORT WORTH STOCK SHOW
Owned with: Colyer Herefords, Curry Herefords,
Express Ranches & Barber Ranch