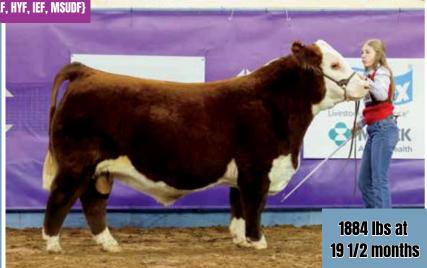

#### H THE PROFIT 8426 ET

S: Churchill Pilgrim 632D ET D: RST GAT NST Y79D Lady 54B BW: 3.4 WW: 64 YW: 109 MILK: 32 Owned with Hoffman